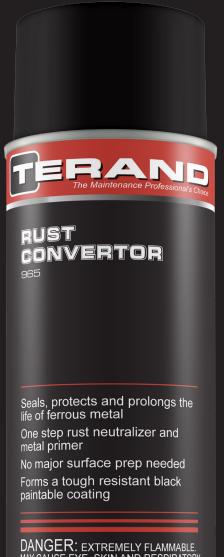

## RUST CONVERTOR

NO Chlorinated Solvents (No 1,1,1-Trichloroethane) Chemically neutralizes rust and leaves a tough, long term, rust preventative coating. Seals, protects and prolongs the life of ferrous metal. Once dry, the treated area will be darker in color and more uniform in appearance with a durable, protective finish that can be painted if desired.

- · Seals, protects and prolongs the life of ferrous metal
- One step rust neutralizer and metal
- · No major surface prep needed
- · Forms a tough resistant black paintable coating

DANGER: EXTREMELY FLAMMABLE.
MAY CAUSE EYE, SKIN AND RESPIRATORY
TRACT IRRITATION.
CONTENTS UNDER PRESSURE.
SEE OTHER CAUTIONS ON BACK PANEL. NET WT. 11 OZ / 311 g

Specs: Can Size 16 oz. **Net Weight** 11 oz. (311 g) **Shipping Weight** 12 lbs. **Packaged** 12 cans per case **Extender Tube** No Regulatory: **Ozone Depleting Compounds** None Yes Recyclable Package Extremely Flammable **Flammable** Physical Characteristics: Color Sprays clear then turns black **Fragrance** Solvent **Shelf Life** 1 year +